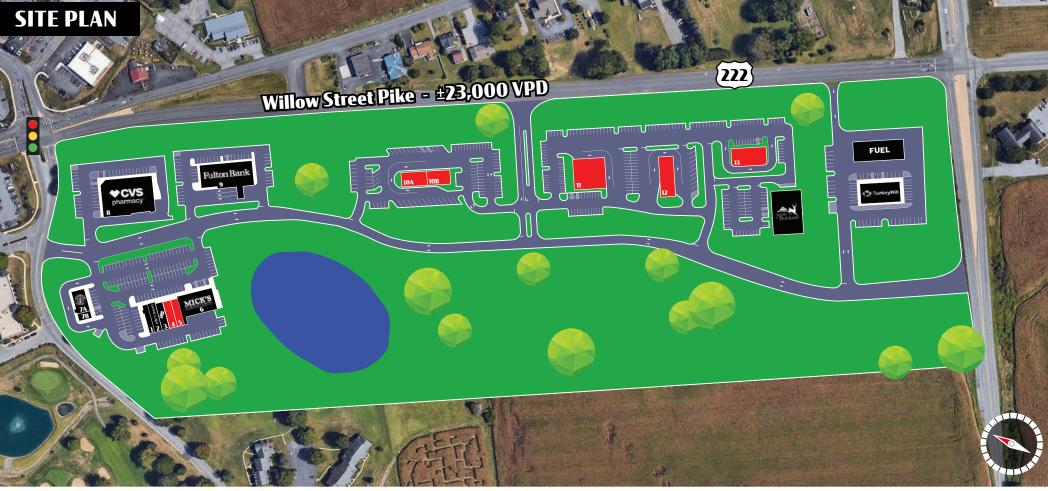

Join Southern Lancaster's newest retail development! Willow Valley Crossroads features Starbuck's, Mick's All American Pub, Domino's, CVS, Fulton Bank, Turkey Hill Convenience Store, and Morr Outdoors. The latest addition to the development is a 10,000 SF Strip center anchored by Mick's All American Pub with additional retail shops for lease and a prime location next to a new Starbucks. The development will feature additional pad sites and retail inline space which the landlord is willing to provide on a ground lease or Build-To-Suit basis. Nearby retailers include Giant Grocery, Weis Markets, McDonald's, and a brand new Advance Auto Parts.

TRAFFIC COUNTS: Willow Street Pike ± 23,000 VPD

Adam Hagerman | Cale Bruso **Brad Rohrbaugh | Chad Stine** 717.843.5555 | www.bennettwilliams.com

York Office: 3528 Concord Rd. York, PA 17402 Exton Office: 1 East Uwchlan Avenue, Suite 409, Exton, PA 19341 Lancaster Office: 2173 Embassy Drive, Suite 201, Lancaster, PA 17601 New Jersey Office: 309 Fellowship Rd, Suite 200, Mt. Laurel, NJ 08054

For Lease

| SUITE | TENANT      | SF    | SUITE      | TENANT     | SF    | SUITE | TENANT       | SF     | SUITE | TENANT    | SF     |
|-------|-------------|-------|------------|------------|-------|-------|--------------|--------|-------|-----------|--------|
| 1     | AVAILABLE   | 1,400 | 5          | AVAILABLE  | 1,540 | 8     | CVS Pharmacy | 13,232 | 11    | AVAILABLE | 2,500  |
| 2     | Great Clips | 1,320 | 6          | Mick's Pub | 5,700 | 9     | Fulton Bank  | 4,900  | 12    | AVAILABLE | 4,000  |
| 3     | Domino's    | 1,540 | 7A         | Starbucks  | 2,100 | 10A   | AVAILABLE    | 6,500  | 13    | AVAILABLE | 3,000  |
| 4     | TOTAL       | 1,540 | <b>7</b> B | A2Z Nails  | 1,145 | 10B   | AVAILABLE    | 6,500  |       | TOTAL     | 56,917 |