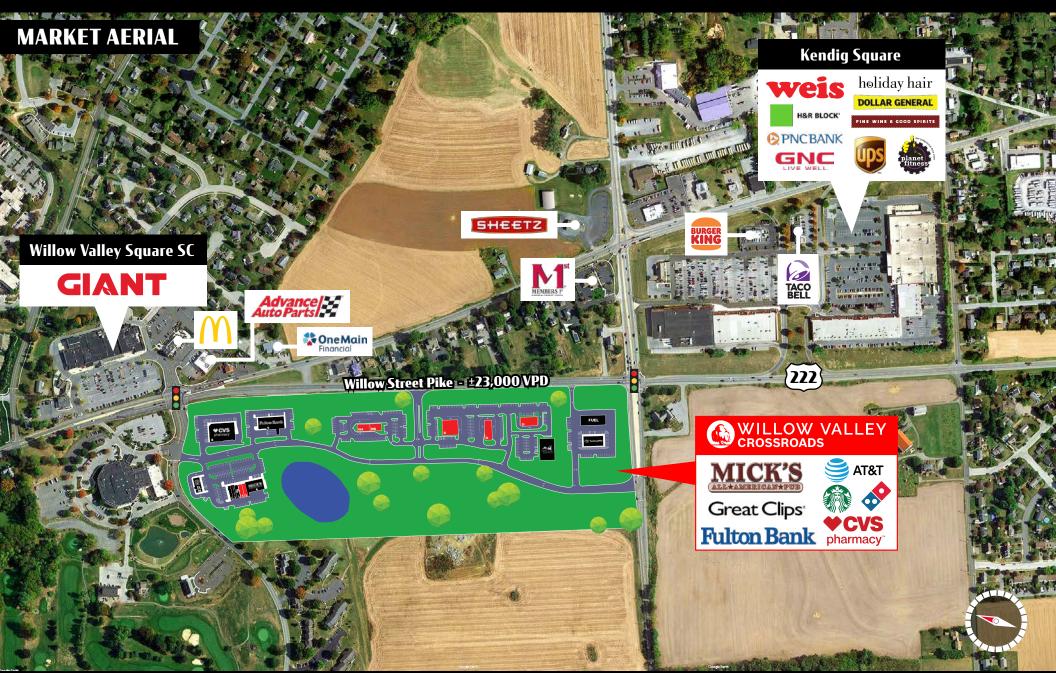

Join Southern Lancaster's newest retail development! Willow Valley Crossroads features Starbuck's, Mick's All American Pub, Domino's, CVS, Fulton Bank, Turkey Hill Convenience Store, and Morr Outdoors. The latest addition to the development is a 10,000 SF Strip center anchored by Mick's All American Pub with additional retail shops for lease and a prime location next to a new Starbucks. The development will feature additional pad sites and retail inline space which the landlord is willing to provide on a ground lease or Build-To-Suit basis. Nearby retailers include Giant Grocery, Weis Markets, McDonald's, and a brand new Advance Auto Parts.

## L'acation

Located along Willow Street Pike (Rt. 222) with over 23,000 CPD, Willow Street is the dominant shopping destination for a majority of Southern Lancaster County having a draw of over 20 minutes. Within close proximity to the site is the 3,000+ Residents at Willow Valley Communities and the new 144-Unit Willow Run townhouse apartment complex. Willow Street Pike is also a main thoroughfare for Lancaster Residents commuting to Baltimore, Towson, Perryville, and Aberdeen, MD.